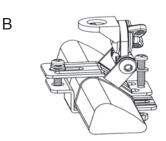

The K515S is designed to fit many newer GM and similar SUV luggage rack rails. Mount clamp portion to best fit the rail. Using hex wrench, adjust mount for vertical antenna position. (Figure B & C)

Please check our website for installation ideas.