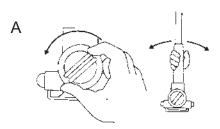

## **General Specifications**

- · Low loss SO-239 base.
- 13.5 ft. low loss RG-316/U Teflon Coax cable ending in SMA connector. PL-259 adapter provided.
- Adjustment nut for antenna position. (Figure A)
- · Black finish.
- Maximum recommended antenna is 50 inches. Only antennas not requiring direct ground connection should be used with the K515S.

## **Installation Instructions**

- (1) Choose desired mounting location on vehicle to ensure maximum strength of mount and best performance of antenna.
- (2) When best location is determined, fasten mount to vehicle by appropriate means: use phillips head screwdriver and adjustable wrench. Hex wrench included for mount body adjustment.
- (3) Route the coaxial cable from antenna mount to radio. Install the PL-259 connector (supplied with mount) to cable end. Connector installation instructions are inscribed on connector package. Connect cable to radio.