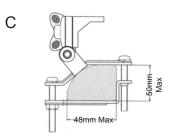

The K515S is designed to fit many newer GM and similar SUV luggage rack rails. Mount clamp portion to best fit the rail. Using hex wrench, adjust mount for vertical antenna position. (Figure B & C)

Please check our website for installation ideas.