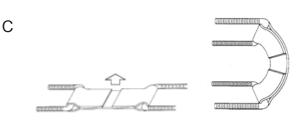

The K550KM is recommended for mini vans with rectangle or oval shaped luggage rack rails. Install on rail as shown in Figure B. Bend mounting plate as shown in Figure C. Position mount in desired location, and fasten nuts.