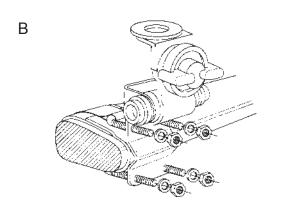

The K550KM is recommended for mini vans with rectangle or oval shaped luggage rack rails. Install on rail as shown in Figure B. Bend mounting plate as shown in Figure C. Position mount in desired location, and fasten nuts.