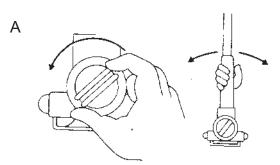

## **General Specifications**

- Low loss SO-239 type base for popular VHF/UHF antennas.
- Coaxial cable: 13 ft. RG-58C/U with PL-259 connector.
- Adjustment nut for antenna position. (Figure A)
- Black anodized finish.
- Maximum recommended antenna height is 50 inches.